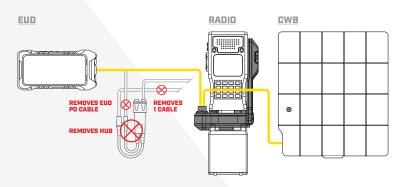

## **LEGACY CONFIGURATION** (Single Radio)

# WEDGEX CONFIGURATION (Single Radio)

**POWER AND DATA OVER A SINGLE CABLE**