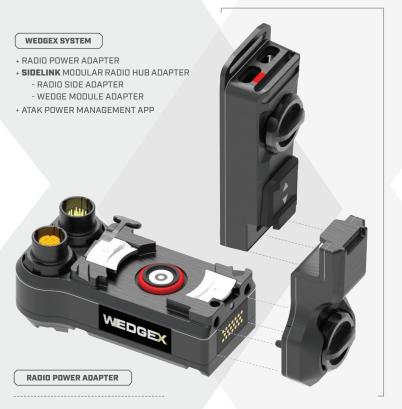

#### **MULTI-MISSON MODULARITY**

The WedgeX Radio Power Adapter seamlessly integrates with the SIDELINK Modular Radio Hub Adapter for efficient power management and device negotiation at every interface. System software adapts various devices for use through simple settings adjustments. WedgeX is equipped to support a wide range of communication and power needs.

SIDELINK is dual purpose radio accessory that combines the functions of a standard radio side adapter and an external power and data hub into a consolidated package that mirrors the space claim required for traditional radio side adapters.