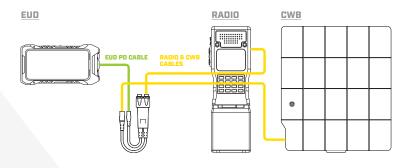

## **LEGACY CONFIGURATION** (Single Radio)

# WEDGEX CONFIGURATION (Single Radio)

**POWER AND DATA OVER A SINGLE CABLE**