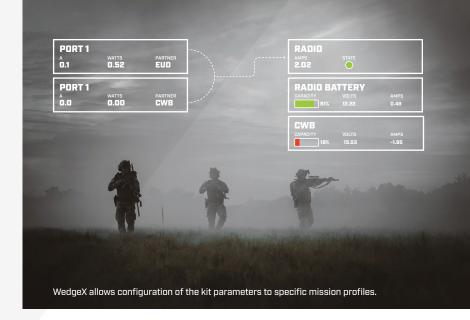

### **EXTEND RUN-TIME, EFFORTLESSLY**

WedgeX continuously monitors the state of charge and real-time power requirements to balance the load of on-body devices, even scavenging power from lower-priority devices when needed. Enhanced capabilities includes emergency reserve time and device priority, to ensure optimized run-time and enabling warfighters to stay on their rifles.