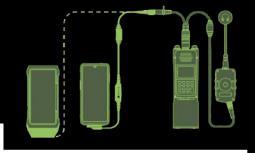

#### DESCRIPTION

Designed to run in a slick configuration, this cable runs from any Type-C EUD directly to the top or the side of a PRC-163. Set to maximize runtime, this cable will efficiently and effectively maintain a data connection between a PRC-163 and TE EUD using proprietary power management electronics. Allows ATAK users to run EKDU to allow full control of the 163.