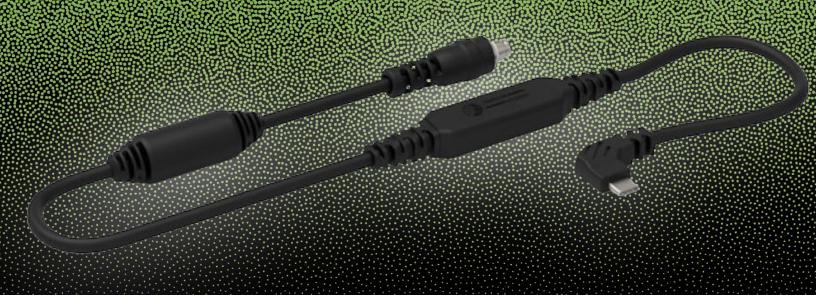

#### DESCRIPTION

Designed to run in a slick configuration, this cable runs from any Type-C EUD directly to the top or the side of a PRC-163. Set to maximize runtime, this cable will efficiently and effectively maintain a data connection between a PRC-163 and TE EUD using proprietary power management electronics. Allows ATAK users to run EKDU to allow full control of the 163.

#### **KEY FEATURES**

- Optional configuration of type C interface between 100mA to 2A power output.
- Adjust charge rates real-time using PD protocol messaging.
- Real time power role swapping.
- Reconfigurable USB Type C interface: swap between host and peripheral modes.