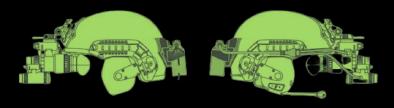

r for charging the entire system. This product is compatible with most NVG variants. For specific inquiries, feel free to contact us.

Part Number Export Classification FA-STUB-KIT-1 EAR99

## **SPECIFICATIONS**



2.25 in x 2.0 in \*Battery NOT included

## **KEY FEATURES**

- The Twist Lock mechanism flips out for easy battery attachment or detachment and secures back down to lock firmly in place in one-handed operation.
- Additional USB port for sending or receiving power.
- Fits recommended STUB BB-2511 and BB-2512 cells.
- On/off button to prevent slow discharge of STUB cell when not in use.
- Universal Mounting kit allows for Velcro and/or rail attachment for universal fitment on Standard Issued Helmets (Gentex High Cut/Ceradyne for USMC plus others).

## **CONFIGURATION OVERVIEW**