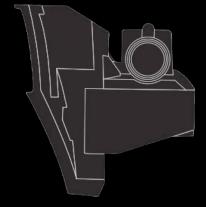

## **SPECIFICATIONS**

2.25 in x 2.0 in \*Battery NOT included

## **KEY FEATURES**

- The Twist Lock mechanism flips out for easy battery attachment or detachment and secures back down to lock firmly in place in one-handed operation.
- Additional USB port for sending or receiving power.
- Fits recommended STUB BB-2511 and BB-2512 cells.
- On/off button to prevent slow discharge of STUB cell when not in use.
- Universal Mounting kit allows for Velcro and/or rail attachment for universal fitment on Standard Issued Helmets (Gentex High Cut/Ceradyne for USMC plus others).