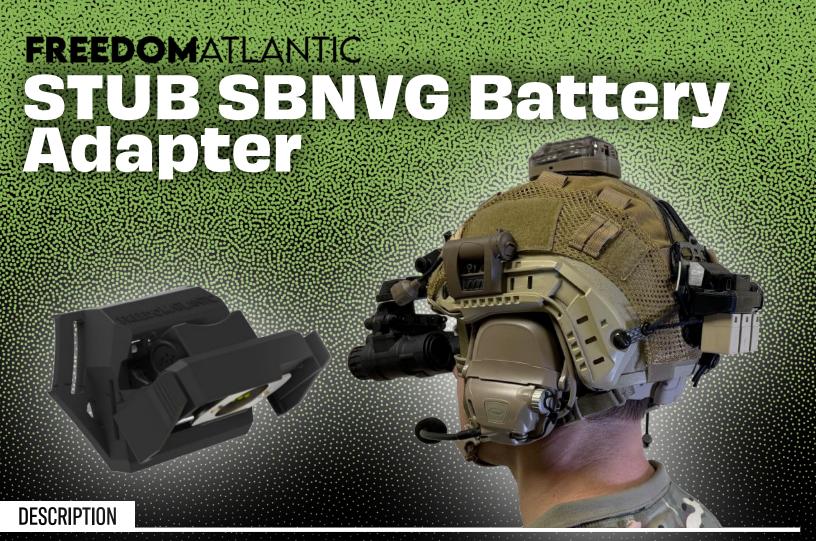

The STUB SBNVG Battery Adapter provides an interface for the new universal STUB battery platform into both the SBNVG's as well as an additional USB port that can be used for powering alternative USB devices or for charging the entire system. This product is compatible with most NVG variants. For specific inquiries, feel free to contact us.

## **KEY FEATURES**

- The Twist Lock mechanism flips out for easy battery attachment or detachment and secures back down to lock firmly in place in one-handed operation.
- Additional USB port for sending or receiving power.
- Fits recommended STUB BB-2511 and BB-2512 cells.
- On/off button to prevent slow discharge of STUB cell when not in use.
- Universal Mounting kit allows for Velcro and/or rail attachment for universal fitment on Standard Issued Helmets (Gentex High Cut/Ceradyne for USMC plus others).